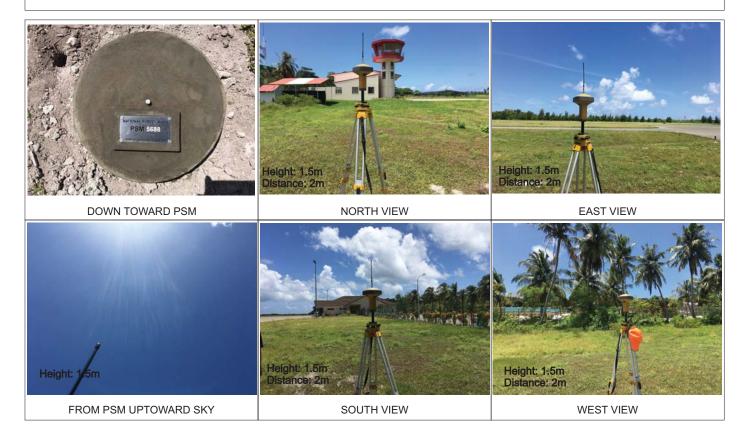

| CONTROL POINT DETAILS  | Station Number PSM5688    |
|------------------------|---------------------------|
| Coordinate Information |                           |
| Geodetic               | Grid                      |
| WGS 84                 | UTM Zone 43               |
| Lat:                   | E: 281143.463m            |
| Long:                  | <sub>N:</sub> 631287.947m |
| Ellp Height: -94.648m  | Orth Height: 1.342m       |
| Island Name: Raa Ifuru | Date: 22 Sep 2017         |

Monument description & method of survey:

- Concrete casted in situ to a diameter of 300mm PVC pipe,1m in length, 1.5m s/s rod driven to ground as the mark punched.

- Monument Labelled with S/S plate stating PSM number.

- Finished 200mm above ground Level

- GNSS Static Survey post Processing.

- Vertical datum MSL, Height defined by GNSS post processing control as PSM5687.

General site condition & access:

- Inside Airport fenced area in between ATC tower and Laugage handling near to the fence. -permission required from Aviation security at airport ,entering and waiting at this area is not allowed during flight hours.

Owner: Ifuru Investments

Maldives Land and Survey Authority, MINISTRY OF HOUSING AND INFRASTRUCTURE, Ameenee Magu, Maafannu, Male', 20392, Maldives, Office (PABX): +(960) 3004300, Fax: +(960) 3004254, Email: <u>survey@housing.gov.mv</u>, Web: <u>www.surveyofmaldives.gov.mv</u>