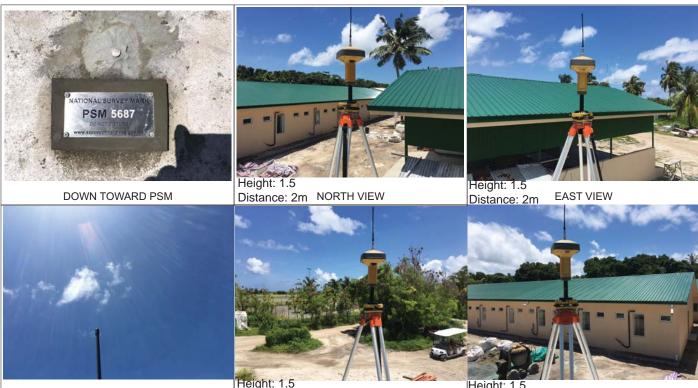

| CONTROL POINT DETAILS  | Station Number PSM5687  |
|------------------------|-------------------------|
| Coordinate Information |                         |
| Geodetic               | Grid                    |
| WGS 84                 | UTM Zone 43             |
| Lat:                   | E: 281077.460           |
| Long:                  | N: 631286.742           |
| Ellp Height: -91.609m  | Orth Height: 4.381m     |
| Island Name: Raa Ifuru | Date: 22 September 2017 |

Monument description & method of survey:

- PSM monument set on a 200mm thick slab of a reinforced concrete structure.

- 15mmm rod driven to the slab and center mark punched on the rod.

- Finished to 30mm above slab level and layer of cement modeled to minimize section above Slab level

- Monument labeled with PSM stating point number.

- GNSS static survey post processing.

- Vertical Datum MSL, Height corrected to tide prediction data.

General site condition & access:

- On top of substation (distribution box ) to the west of carpentry.

- Can be accessed easily using a ladder.

## Owner: Ifuru Investments

FROM PSM UPTOWARD SKY

Distance: 2m SOUTH VIEW

Height: 1.5 Distance: 2m WEST VIEW

Maldives Land and Survey Authority , MINISTRY OF HOUSING AND INFRASTRUCTURE, Ameenee Magu, Maafannu, Male', 20392, Maldives, Office (PABX): +(960) 3004300, Fax: +(960) 3004254, Email: <u>survey@housing.gov.mv</u>, Web: <u>www.surveyofmaldives.gov.mv</u>