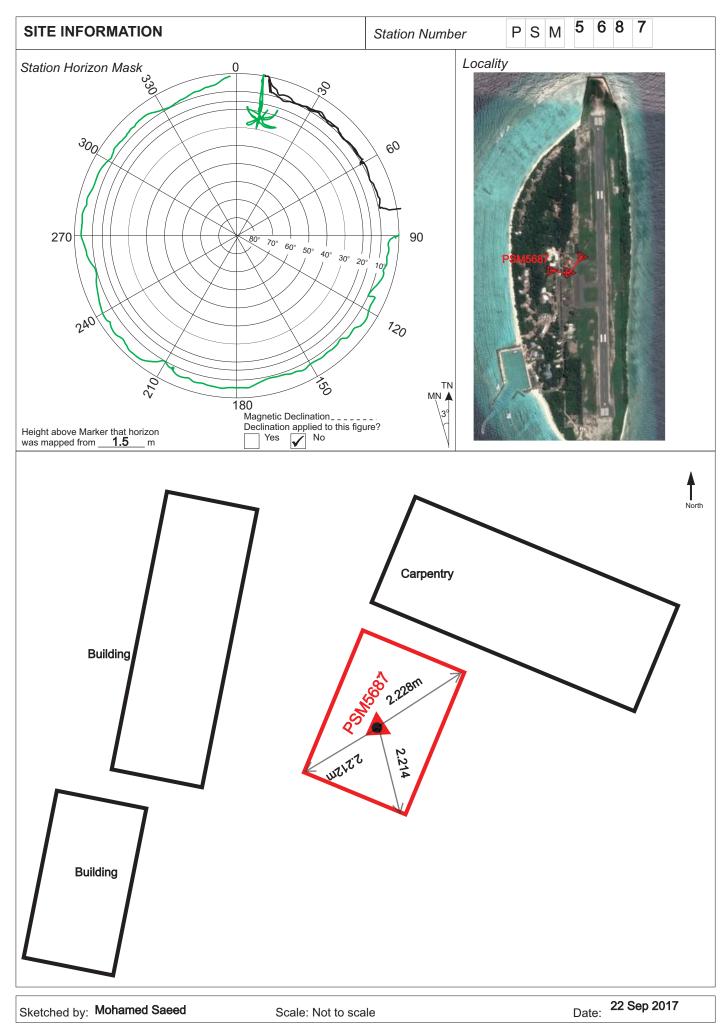

| CONTROL POINT DETAILS  | Station Number PSM5687  |
|------------------------|-------------------------|
| Coordinate Information |                         |
| Geodetic               | Grid                    |
| WGS 84                 | UTM Zone 43             |
| Lat:                   | E: 281077.460           |
| Long:                  | N: 631286.742           |
| Ellp Height: -91.609m  | Orth Height: 4.381m     |
| Island Name: Raa Ifuru | Date: 22 September 2017 |

Monument description & method of survey:

- PSM monument set on a 200mm thick slab of a reinforced concrete structure.

- 15mmm rod driven to the slab and center mark punched on the rod.

- Finished to 30mm above slab level and layer of cement modeled to minimize section above Slab level

- Monument labeled with PSM stating point number.

- GNSS static survey post processing.

- Vertical Datum MSL, Height corrected to tide prediction data.

General site condition & access:

- On top of substation (distribution box ) to the west of carpentry.

- Can be accessed easily using a ladder.