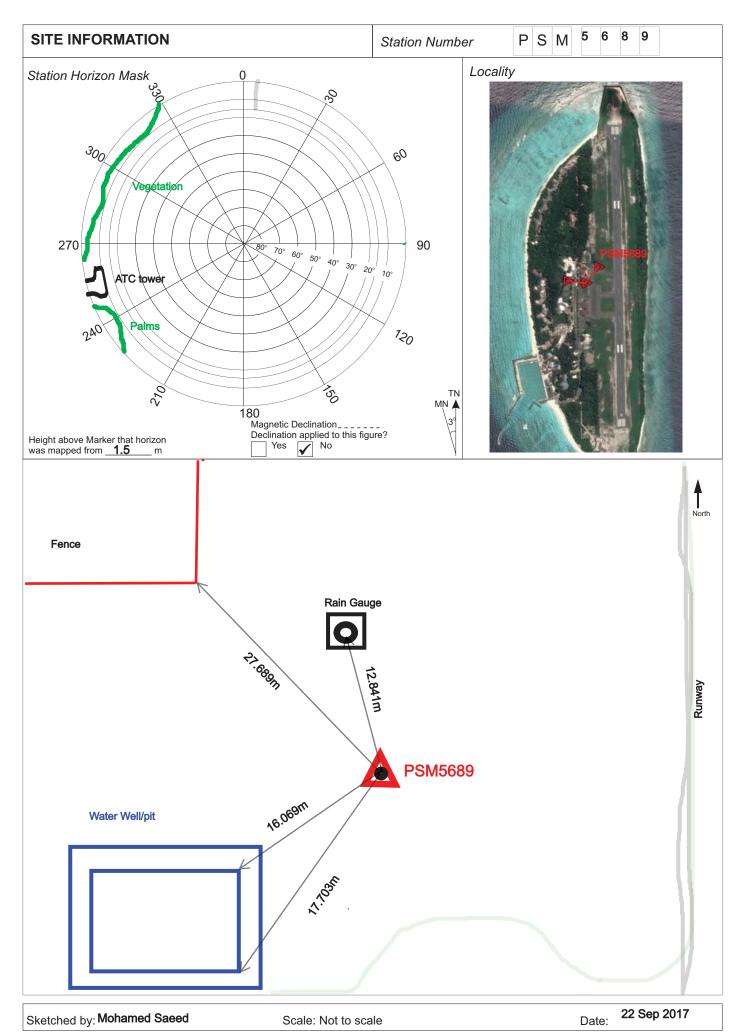

| CONTROL POINT DETAILS  | Station Number PSM5689  |
|------------------------|-------------------------|
| Coordinate Information |                         |
| Geodetic               | Grid                    |
| WGS 84                 | UTM Zone 43             |
| Lat:                   | E: 281196.272m          |
| Long:                  | 631356.239m<br>N:       |
| Ellp Height: -94.614   | Orth Height: 1.376m     |
| Island Name: Raa Ifuru | Date: 22 September 2017 |

Monument description & method of survey:

- Concrete casted in situ to a diameter of 300mm PVC pipe,1m in length, 1.5m s/s rod driven to ground as the mark punched.

- Monument Labelled with S/S plate stating PSM number.

- Finished 200mm above ground Level

- GNSS Static Survey post Processing.

- Vertical datum MSL, Height defined by GNSS post processing control as PSM5687.

General site condition & access:

- Inside Airport fenced near rain gauge in-between runway and water pit to the east of fire and rescue.

- Permission required from aviation security ,entering and waiting at this area is not allowed during flight hours.

Owner: Ifuru Investments

Maldives Land and Survey Authority , MINISTRY OF HOUSING AND INFRASTRUCTURE, Ameenee Magu, Maafannu, Male', 20392, Maldives, Office (PABX): +(960) 3004300, Fax: +(960) 3004254, Email: <u>survey@housing.gov.mv</u>, Web: <u>www.surveyofmaldives.gov.mv</u>