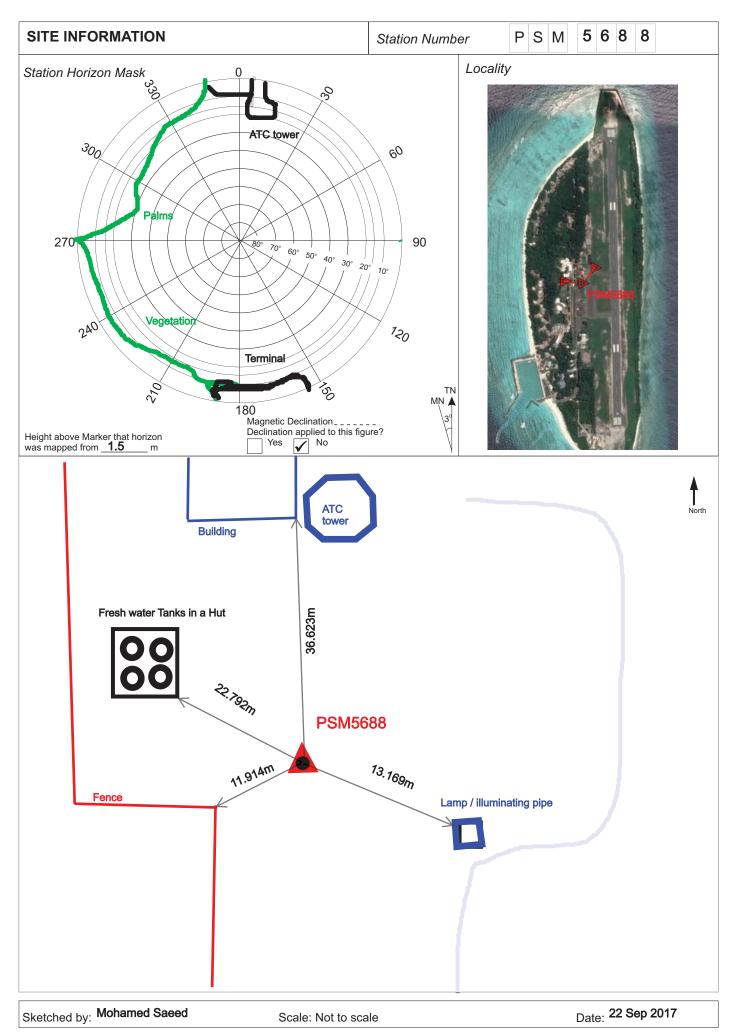

| CONTROL POINT DETAILS  | Station Number PSM5688    |
|------------------------|---------------------------|
| Coordinate Information |                           |
| Geodetic               | Grid                      |
| WGS 84                 | UTM Zone 43               |
| Lat:                   | E: 281143.463m            |
| Long:                  | <sub>N:</sub> 631287.947m |
| Ellp Height: -94.648m  | Orth Height: 1.342m       |
| Island Name: Raa Ifuru | Date: 22 Sep 2017         |

Monument description & method of survey:

- Concrete casted in situ to a diameter of 300mm PVC pipe,1m in length, 1.5m s/s rod driven to ground as the mark punched.

- Monument Labelled with S/S plate stating PSM number.

- Finished 200mm above ground Level

- GNSS Static Survey post Processing.

- Vertical datum MSL, Height defined by GNSS post processing control as PSM5687.

General site condition & access:

- Inside Airport fenced area in between ATC tower and Laugage handling near to the fence. -permission required from Aviation security at airport ,entering and waiting at this area is not allowed during flight hours.