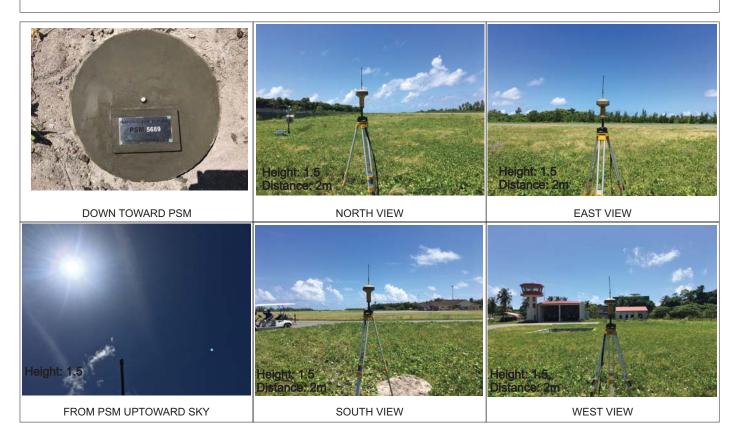

| CONTROL POINT DETAILS  | Station Number PSM5689  |
|------------------------|-------------------------|
| Coordinate Information |                         |
| Geodetic               | Grid                    |
| WGS 84                 | UTM Zone 43             |
| Lat:                   | E: 281196.272m          |
| Long:                  | 631356.239m<br>N:       |
| Ellp Height: -94.614   | Orth Height: 1.376m     |
| Island Name: Raa Ifuru | Date: 22 September 2017 |

Monument description & method of survey:

- Concrete casted in situ to a diameter of 300mm PVC pipe,1m in length, 1.5m s/s rod driven to ground as the mark punched.

- Monument Labelled with S/S plate stating PSM number.

- Finished 200mm above ground Level

- GNSS Static Survey post Processing.

- Vertical datum MSL, Height defined by GNSS post processing control as PSM5687.

General site condition & access:

- Inside Airport fenced near rain gauge in-between runway and water pit to the east of fire and rescue.

- Permission required from aviation security ,entering and waiting at this area is not allowed during flight hours.

Owner: Ifuru Investments

Maldives Land and Survey Authority , MINISTRY OF HOUSING AND INFRASTRUCTURE, Ameenee Magu, Maafannu, Male', 20392, Maldives, Office (PABX): +(960) 3004300, Fax: +(960) 3004254, Email: <u>survey@housing.gov.mv</u>, Web: <u>www.surveyofmaldives.gov.mv</u>